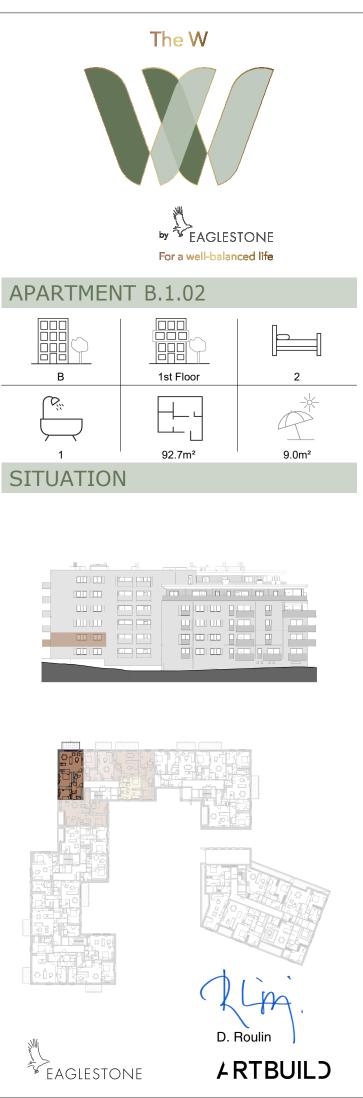

given on a gross basis, without finishing work. Some measurements and drawings can be subject to changes during construction.

-Each difference being more or less and within acceptable tolerances, will mean a loss of profit to the buyer without price adjustments.

-Changes may be made to this plan according to the realization requirements.

-The furniture and the flooring layout are given only as an example. -Full information about the radiators, electrical and ventilation equipment will be provided during construction.

-The measurements of the radiators and the location of the false ceilings are given only as an example.

-The kitchen layout and technical equipment sizes are provided for information only and are not contractual. Specific documents can be provided during construction