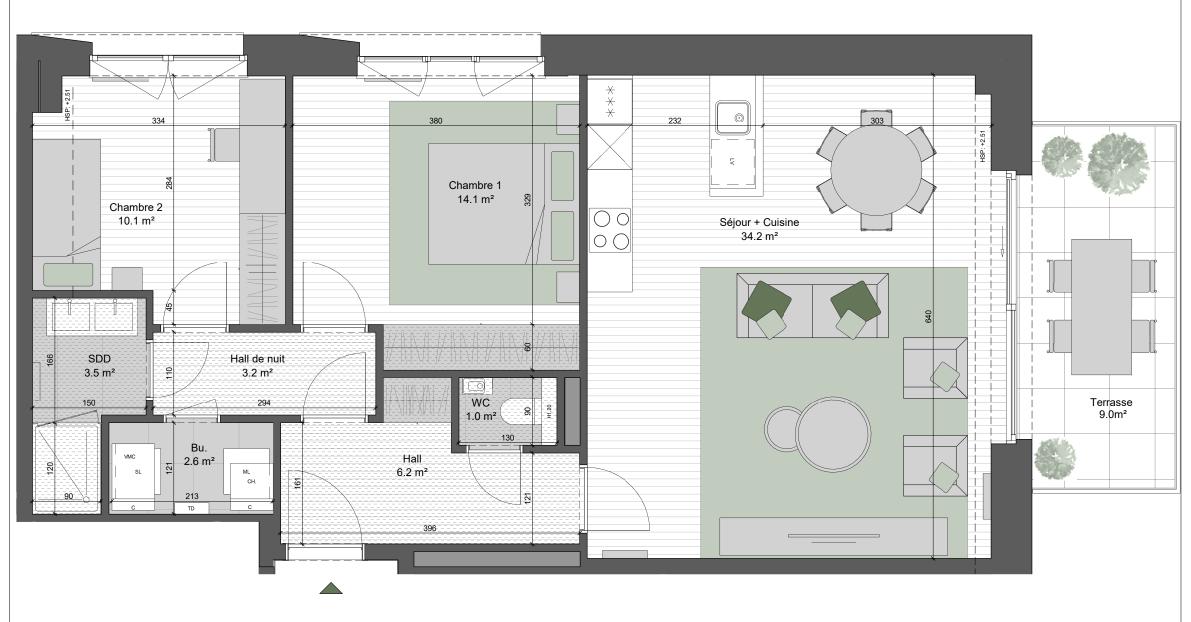

0 1 3 m

## SCALE 1:50

## MATERIALS

## EXTERIOR



SUSPENDED CEILING PROPERTY LIMITS

- Measurements are given on a gross basis, without finishing work. Some measurements and drawings can be subject to changes during construction.

-Each difference being more or less and within acceptable tolerances, will mean a loss of profit to the buyer without price adjustments.

-Changes may be made to this plan according to the realization requirements.

-The furniture and the flooring layout are given only as an example. -Full information about the radiators, electrical and ventilation equipment will be provided during construction.

-The measurements of the radiators and the location of the false ceilings are given only as an example.

-The kitchen layout and technical equipment sizes are provi